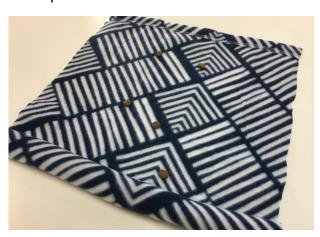

## **Instructions:**

- 1 Cut fleece into a size that will fit snuggly inside the toilet paper/paper towel roll.
- 2 Scattered kibble on the material and roll up.

- 3 Feed the material through the toilet paper/paper towel roll.
- 4 Make sure that the ends are sticking out for easier removal.