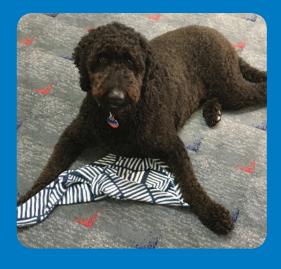

## **Instructions:**

- 1 Cut fleece into a size that will fit snuggly inside the toilet paper/paper towel roll.
- 2 Scattered kibble on the material and roll up.

- 3 Feed the material through the toilet paper/paper towel roll.
- 4 Make sure that the ends are sticking out for easier removal.