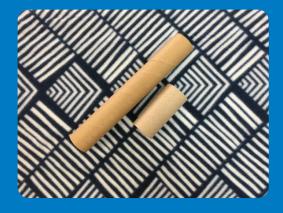

## Materials needed:

- > Paper towel roll or toilet paper roll
- > Fabric (fleece/blanket/sheet)
- > Scissors