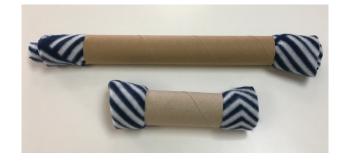

## **Treat roll Instructions**

A simple puzzle that's great for dogs. This provides mental stimulation and keeps dogs engaged. Make sure you always supervise your companion animal while they are playing with enrichment toys!

## Materials needed:

- > Paper towel roll or toilet paper roll
- > Fabric (fleece/blanket/sheet)
- > Scissors

## **Instructions:**

- 1 Cut fleece into a size that will fit snuggly inside the toilet paper/paper towel roll.
- 2 Scattered kibble on the material and roll up.

- 3 Feed the material through the toilet paper/paper towel roll.
- 4 Make sure that the ends are sticking out for easier removal.