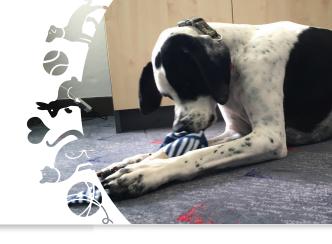

## **Treat roll Instructions**

A simple puzzle that's great for dogs. This provides mental stimulation and keeps dogs engaged. Make sure you always supervise your companion animal while they are playing with enrichment toys!

## **Instructions:**

- 1 Cut fleece into a size that will fit snuggly inside the toilet paper/paper towel roll.
- 2 Scattered kibble on the material and roll up.

- 3 Feed the material through the toilet paper/paper towel roll.
- 4 Make sure that the ends are sticking out for easier removal.