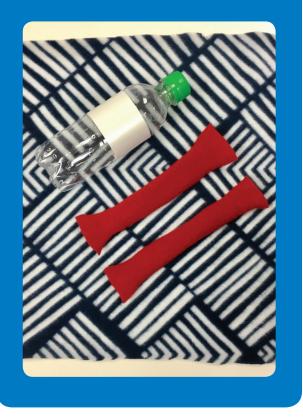

## Materials needed:

- > Clean, empty bottle (not seen in photo – remove cap and plastic ring first)
- > Fabric (fleece or flannelette sheet/ pillow case – you can also use a sock!)
- > Scissors

## **Instructions:**

- 1 Cut a piece of fabric big enough to wrap around the water bottle a few times

  Be sure to leave excess material at both ends
- 2 Cut two separate strips of fabric about 3cm x 15cm.
- 3 Wrap the fabric around the water bottle.

4 Tightly secure the bottle in the centre by tying the strips of fabric at both ends.

5 Cut the excess fabric into strips.