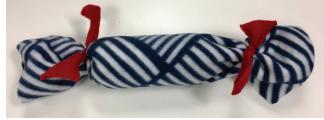

4 Tightly secure the bottle in the centre by tying the strips of fabric at both ends.

5 Cut the excess fabric into strips.