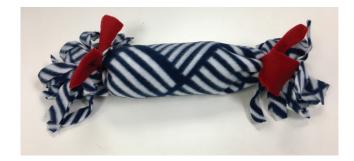

## **Instructions:**

- 1 Cut a piece of fabric big enough to wrap around the water bottle a few times

  Be sure to leave excess material at both ends
- 2 Cut two separate strips of fabric about 3cm x 15cm.
- 3 Wrap the fabric around the water bottle.

4 Tightly secure the bottle in the centre by tying the strips of fabric at both ends.

5 Cut the excess fabric into strips.