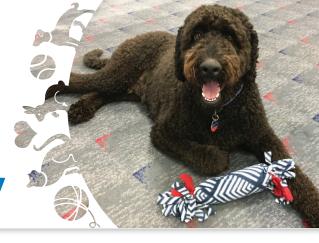

## **Water Bottle Crackle Toy**

This toy is great for dogs as it encourages self-directed play. It can also strengthen the bond between you and your animal when you use it together!