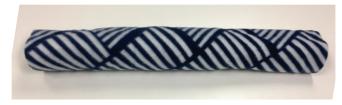

## **Instructions:**

- 1 Cut a piece of fabric big enough to wrap around the water bottle a few times

  Be sure to leave excess material at both ends
- 2 Cut two separate strips of fabric about 3cm x 15cm.
- 3 Wrap the fabric around the water bottle.

4 Tightly secure the bottle in the centre by tying the strips of fabric at both ends.

5 Cut the excess fabric into strips.